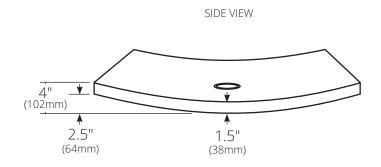

# **KOHANI**

15" (381mm) 1.5" (38mm)

TOP VIEW

20"

(508mm)

CPS257 Antique CPS557 Brushed Nickel

#### **PRODUCT DETAILS**

- 20" x 15" x 4" OD (508mm x 381mm x 102mm)
- 20" x 15" x 3.5" ID (508mm x 381mm x 89mm)
- Hand hammered 16 gauge recycled copper
- 1.5" (38mm) drain opening