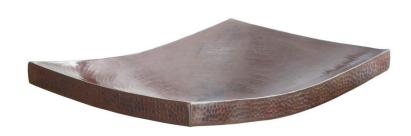

#### **PRODUCT DETAILS**

- 20" x 15" x 4" OD (508mm x 381mm x 102mm)
- 20" x 15" x 3.5" ID (508mm x 381mm x 89mm)
- Hand hammered 16 gauge recycled copper
- 1.5" (38mm) drain opening